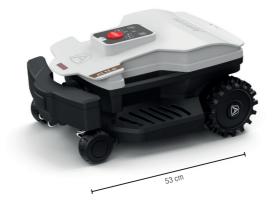

The innovative TWENTY range has been enhanced with the brand new TWENTY 29 model, designed for medium to large-sized green areas. The two models in the line, Deluxe and Elite, are equipped with advanced technology that grants the robot high performance. Brushless motors, powerful batteries and a 29 cm blade allow the robot to manage areas of up to 3,500 sqm.

Lama 29 cm

29 cm blade

Processori di ultima generazione

Next generation processors

Ruote posteriori gommate Flex rubber rear wheels

Tastiera & LED

Keypad & LED

Copertura nero lucido Shelter garage shiny black