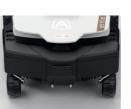

Tastiera & LED Keypad & LED

Tastiera & LED Keypad & LED

Lama 25 cm 25 cm blade

Ruote posteriori gommate Flex rubber rear wheels

Copertura nero lucido Shelter garage shiny black

AMICO **AMICO** 

Paraurti

Bumper

Lama 29 cm

29 cm blade

Processori di ultima generazione

Next generation processors

Ruote posteriori gommate Flex rubber rear wheels

Tastiera & LED

Keypad & LED

Copertura nero lucido Shelter garage shiny black