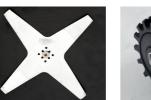

Tastiera & LED Keypad & LED

Tastiera & LED Keypad & LED

Lama 25 cm 25 cm blade

Ruote posteriori gommate Flex rubber rear wheels

Copertura nero lucido Shelter garage shiny black

AMICO **AMICO** 

Paraurti

Bumper

Lama 29 cm

29 cm blade

Processori di ultima generazione

Next generation processors

Ruote posteriori gommate Flex rubber rear wheels

Tastiera & LED

Keypad & LED

Copertura nero lucido Shelter garage shiny black