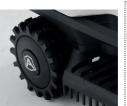

Tastiera & LED Keypad & LED

Tastiera & LED Keypad & LED

Lama 25 cm 25 cm blade

Ruote posteriori gommate Flex rubber rear wheels

Copertura nero lucido Shelter garage shiny black

AMICO **AMICO** 

Paraurti

Bumper

Lama 29 cm

29 cm blade

Processori di ultima generazione

Next generation processors

Ruote posteriori gommate Flex rubber rear wheels

Tastiera & LED

Keypad & LED

Copertura nero lucido Shelter garage shiny black