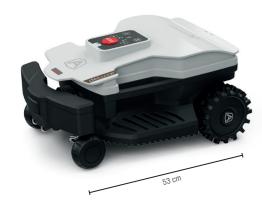

**NEXT**line

npact and reliable, for medium-sized gardens

Technologically advanced and high-performance

The innovative TWENTY range has been extended with the brand new TWENTY 25 model, designed for medium-sized gardens. The two models in the line, Deluxe and Elite, are equipped with advanced technology that guarantees the robot high performance. Brushless motors, powerful batteries and a 25 cm blade allow the robot to manage areas of up to 1,800 sqm.

Tastiera & LED Keypad & LED

Tastiera & LED Keypad & LED

Lama 25 cm 25 cm blade

Ruote posteriori gommate Flex rubber rear wheels

Copertura nero lucido Shelter garage shiny black

AMICO **AMICO** 

Paraurti

Bumper