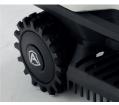

Tastiera & LED Keypad & LED

Tastiera & LED Keypad & LED

Lama 25 cm 25 cm blade

Ruote posteriori gommate Flex rubber rear wheels

Copertura nero lucido Shelter garage shiny black

AMICO **AMICO** 

Paraurti

Bumper

Lama 29 cm

29 cm blade

Processori di ultima generazione

Next generation processors

Ruote posteriori gommate Flex rubber rear wheels

Tastiera & LED

Keypad & LED

Copertura nero lucido Shelter garage shiny black